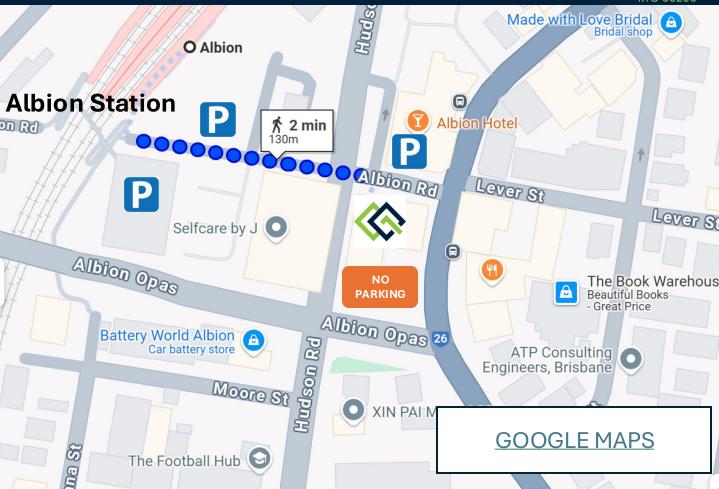

## ALBION CAMPUS LOCATION GUIDE

For full route details and real-time updates, visit Translink Journey Planner.

| RAIL                                                    | CAR                                           | BUS                                                   |
|---------------------------------------------------------|-----------------------------------------------|-------------------------------------------------------|
| Airport - Gold Coast Cleveland - Shorncliffe            | Local street and rail parking available.      | • <b>Route 301</b> – City to Toombul via Albion       |
| Brisbane - Doom ben Brisbane City                       | Paid parking directly opposite campus at      | • Route 306 – City to Ascot via Albion                |
| Roma Street Brisbane                                    | Albion Hotel. Book online<br>(\$9.00 per day) | • Route 320 – Chermside to City via Albion            |
|                                                         | CLICK HERE TO BOOK                            | • <b>Route 321</b> – Toombul to City via Albion       |
|                                                         |                                               | • <b>Route 393</b> – Red Hill to Teneriffe via Albion |
| 🔌 1300 100 ATI 🛛 🔞                                      | admin@atiaustralia.edu.au                     | RTO 30200                                             |
| 🜐 atiaustralia.edu.au 🛛 👤 1/10 Albion Rd, Albion. 4010. |                                               |                                                       |